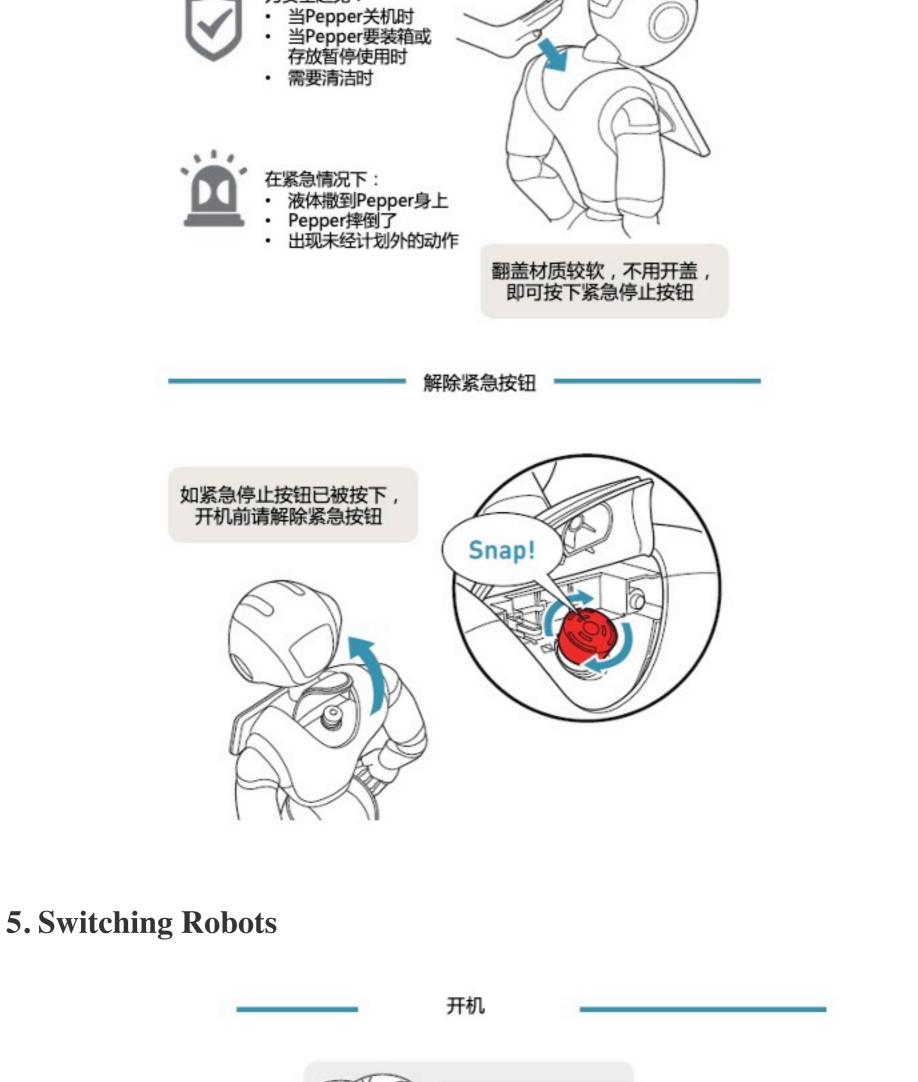

# 1. Work Environment Inspections

2. Robotics Overview

3. Charging

何时需按下此按钮?

为安全起见:

充电器

4. Emergency Stop Button

开机前,请确保紧 急按钮没有被按下

开机约需3分钟

点击按钮

OGNAK GNOUK!

双击按钮,Pepper进入休眠模式,停止一切动作和讲话。

移动