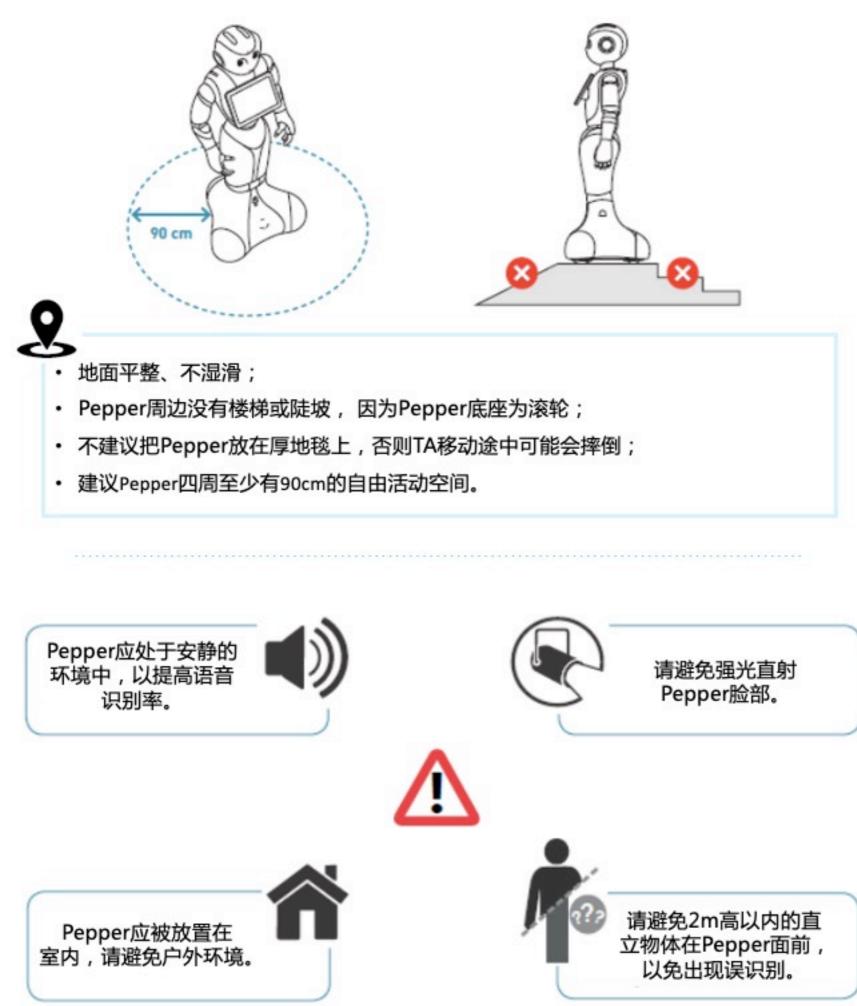

# 1. Work Environment Inspections

2. Robotics Overview

3. Charging

何时需按下此按钮?

为安全起见:

充电器

4. Emergency Stop Button

开机前,请确保紧 急按钮没有被按下