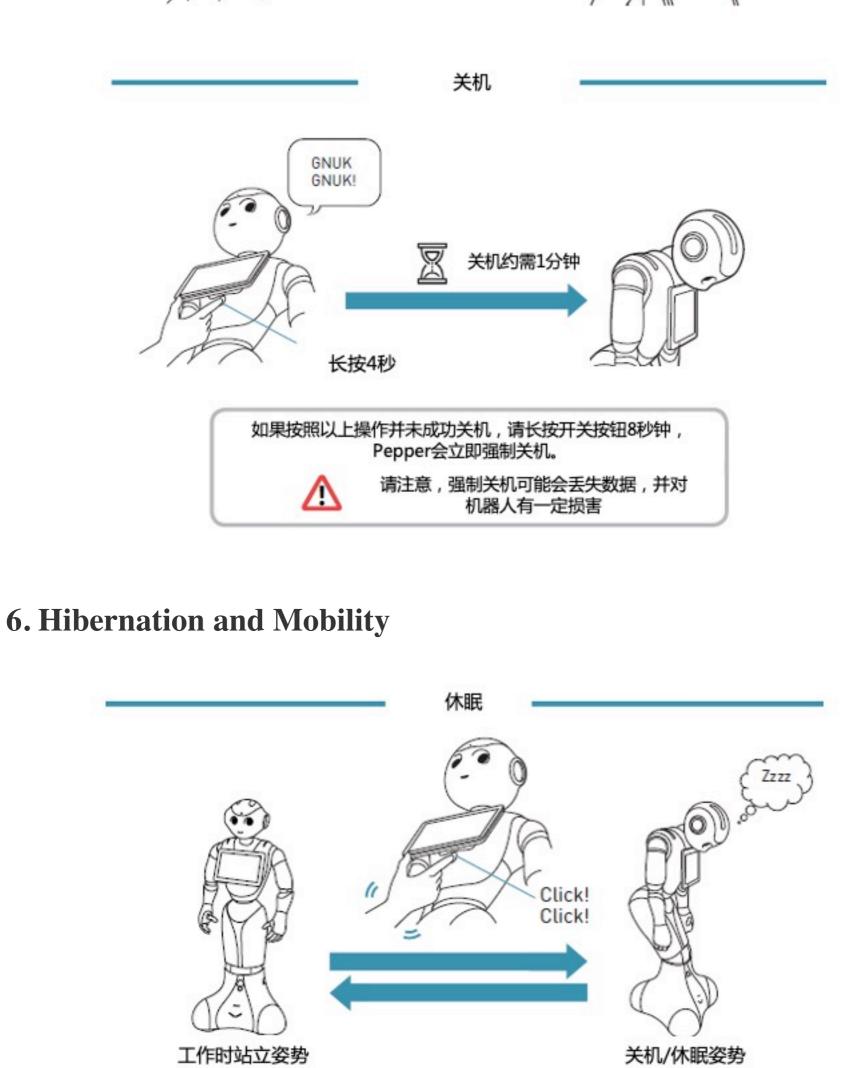

# Pepper Daily Use and Maintenance

Every robot has a certain lifespan, and the Pepper robot is no exception. If you don't take proper care of it during use, it may shorten the lifespan of your Pepper robot. If you don't take care of your Pepper robot properly, it may shorten its life span, affect its performance, or even cause hardware damage. Below is a description of how to use and maintain Pepper in daily work.

### Daily use

# 1. Work Environment Inspections



2. Robotics Overview



3. Charging



何时需按下此按钮?

为安全起见:

充电器

4. Emergency Stop Button



开机前,请确保紧 急按钮没有被按下

开机约需3分钟

点击按钮

OGNAK GNOUK!



双击按钮,Pepper进入休眠模式,停止一切动作和讲话。

移动





### 请检查Pepper肩 部LED没有闪光 请检查平板是否 正常反应 如果有异常,请查看前 一页排查故障 清洁 请至少保证每周一次的清洁频率 清洁前,请确保Pepper 处于关机状态,紧急停止 按钮已按下,并且充电线 已拔掉 请用材质软的干抹布或清洁布 请不要用水

如需要,可 插上插头

请不要用酒精或氨基物