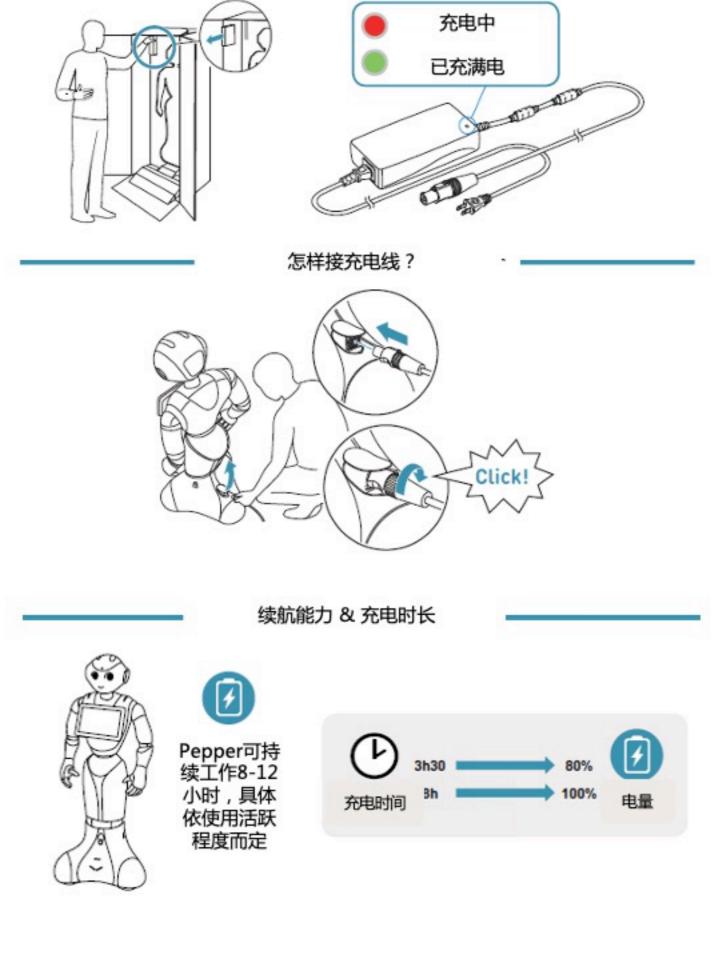

# 1. Work Environment Inspections

2. Robotics Overview

3. Charging

何时需按下此按钮?

为安全起见:

充电器

4. Emergency Stop Button

开机前,请确保紧 急按钮没有被按下