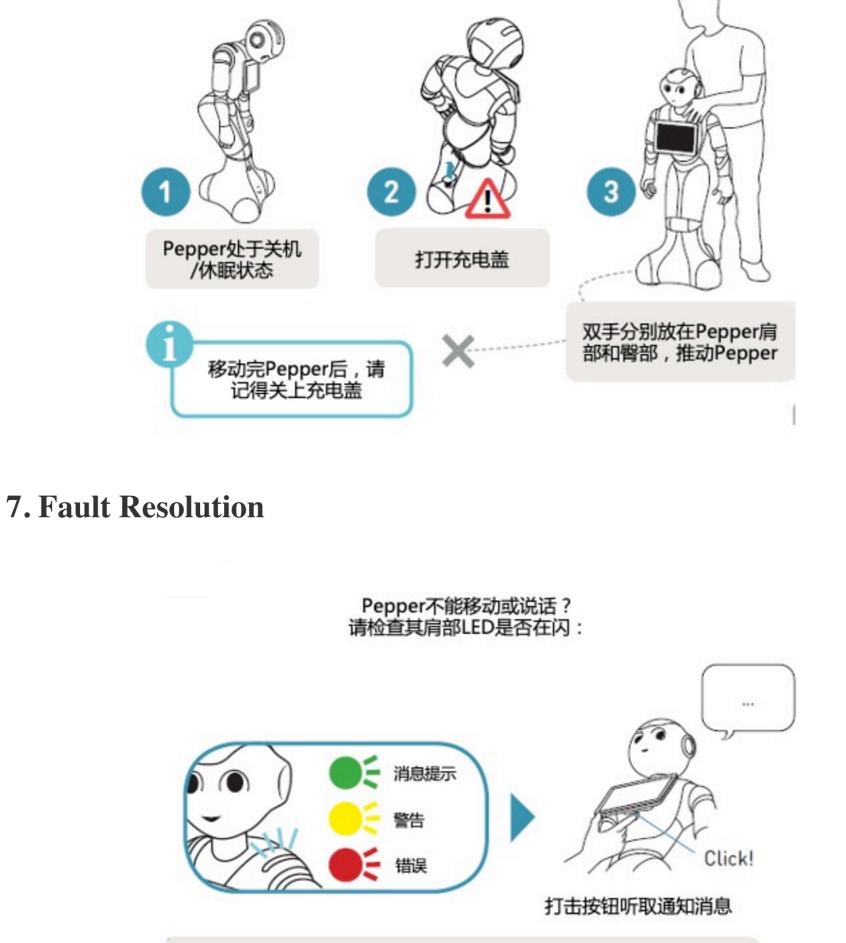

# Pepper Daily Use and Maintenance

Every robot has a certain lifespan, and the Pepper robot is no exception. If you don't take proper care of it during use, it may shorten the lifespan of your Pepper robot. If you don't take care of your Pepper robot properly, it may shorten its life span, affect its performance, or even cause hardware damage. Below is a description of how to use and maintain Pepper in daily work.

### Daily use

# 1. Work Environment Inspections



2. Robotics Overview



3. Charging



何时需按下此按钮?

为安全起见:

充电器

4. Emergency Stop Button



开机前,请确保紧 急按钮没有被按下

开机约需3分钟

点击按钮

OGNAK GNOUK!



双击按钮,Pepper进入休眠模式,停止一切动作和讲话。

移动





### 请检查Pepper肩 部LED没有闪光 请检查平板是否 正常反应 如果有异常,请查看前 一页排查故障 清洁 请至少保证每周一次的清洁频率 清洁前,请确保Pepper 处于关机状态,紧急停止 按钮已按下,并且充电线 已拔掉 请用材质软的干抹布或清洁布 请不要用水

如需要,可 插上插头

请不要用酒精或氨基物