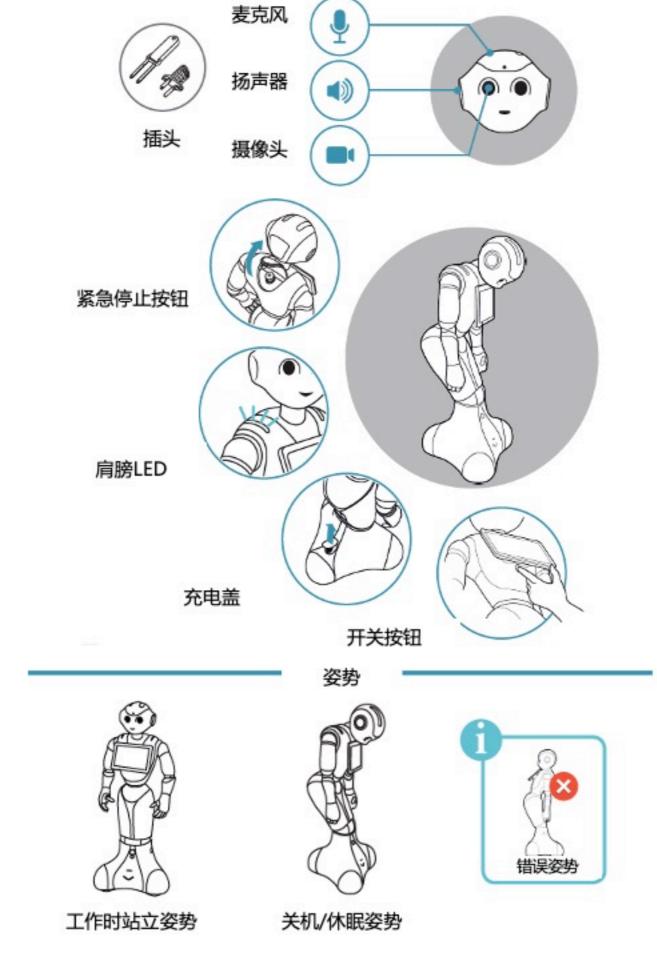

# 1. Work Environment Inspections

2. Robotics Overview

3. Charging

何时需按下此按钮?

为安全起见:

充电器

4. Emergency Stop Button

开机前,请确保紧 急按钮没有被按下

开机约需3分钟

点击按钮

OGNAK GNOUK!

双击按钮,Pepper进入休眠模式,停止一切动作和讲话。

移动